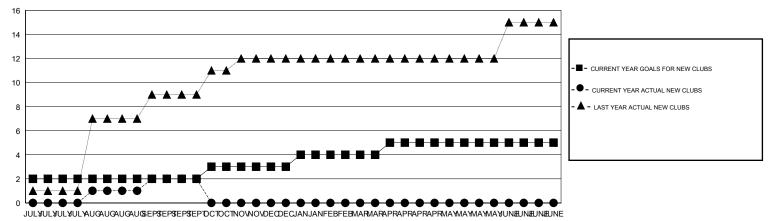

### GOALS AND ACTUAL NEW CLUBS CUMULATIVE

#### LOCATION INDONESIA GMT: **GMT CA** Clubs Members RESULTS FOR 2019-2020 RESULTS FOR 2019-2020 NEW CLUBS NEW CLUB GOAL DROPPED CLUBS MEMBER GROWTH NET MEMBER GROWTH DROPPED QUARTER QUARTER GOAL ACTUAL MEMBERS ACTUAL (including transfers) 2 8 20 150 976 536 JULY/AUG/SEPT JULY/AUG/SEPT 0 0 200 0 0 OCT/NOV/DEC OCT/NOV/DEC 0 0 0 0 100 JAN/FEB/MAR JAN/FEB/MAR 0 0 1 0 0 APR/MAY/JUNE 150 APR/MAY/JUNE