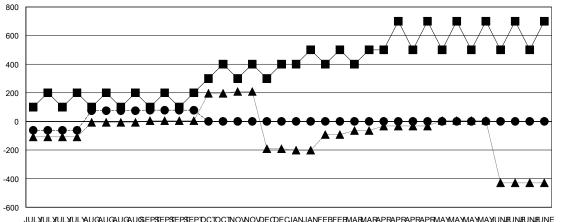

## GOALS AND ACTUAL MEMBERS CUMULATIVE

| - ● - MEMBER GROWTH ACTUAL        |
|-----------------------------------|
| - ▲ - LAST YEAR MEMBERSHIP ACTUAL |
|                                   |
|                                   |
|                                   |

- MEMBER GROWTH NET GOAL

| JULYULYULYULYAUGAUGAUGAUGEPSEPSEPSEPSEPOCTOCTNOWOVDECDECJANJANFEBFEBMARMARAPRAPRAPRAPRMAYMAYMAYMAYMAUNÆJNÆJNÆJ |
|----------------------------------------------------------------------------------------------------------------|
|----------------------------------------------------------------------------------------------------------------|

#### LOCATION INDONESIA GMT: **GMT CA** Clubs Members RESULTS FOR 2019-2020 RESULTS FOR 2019-2020 NEW CLUBS NEW CLUB GOAL DROPPED CLUBS MEMBER GROWTH NET MEMBER GROWTH DROPPED QUARTER QUARTER GOAL ACTUAL MEMBERS ACTUAL (including transfers) 2 8 20 150 976 536 JULY/AUG/SEPT JULY/AUG/SEPT 0 0 200 0 0 OCT/NOV/DEC OCT/NOV/DEC 0 0 0 0 100 JAN/FEB/MAR JAN/FEB/MAR 0 0 1 0 0 APR/MAY/JUNE 150 APR/MAY/JUNE